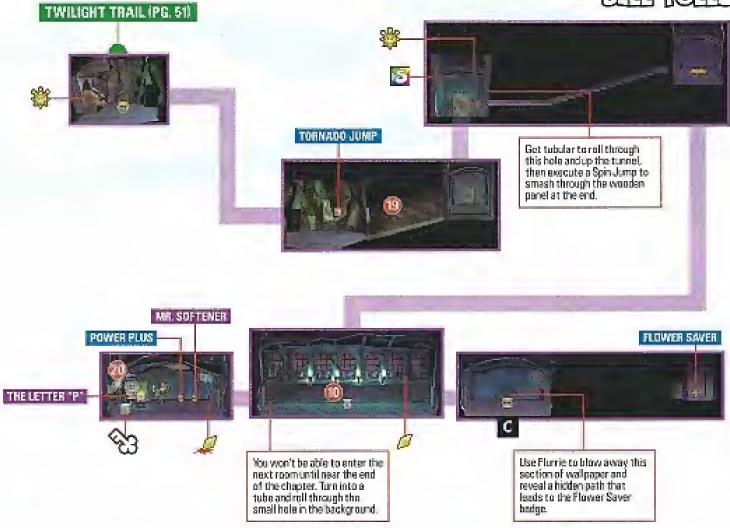

### BOGGETT

BOGGLY WOODS IS LIKE A PHOTO NEGATIVE OF THE REAL WORLD, SO ALL OF THE NATIVE TREES, MONSTERS AND VEGETATION ARE DIFFERENT SHADES OF BLACK AND WHITE IT'S QUITE LOVELY.

ROGUEPORT SEWERS (PG. 24)

SLEEPY SHEEP

THE GREAT TREE (PG. 38)

FP PLUS